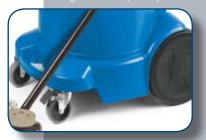

# Recover™ 12 w/Squeegee

Multi-use Wet/Dry Vacuum

Tough and versatile wet/dry cleaning.

- » Front-mounted squeegee offers more productive water pick-up
- » Mobile, all-purpose wet/dry vacuum for small to medium jobs and multiple locations.
- » Integrated handle ensures easy and comfortable transport.
- » Large rear wheels and front casters positioned for mobility and stability.
- » Complete with accessory holder including crevice tool and squeegee tool.
- » Large filter enables a constant high suction power and long working intervals without interruption.

#### Performance Features

squeegee attachement offers the

Rugged Chassis: large whe

Tank can be emptied into the drain using the easily accessible drain hose.

Convenient accessory holder for