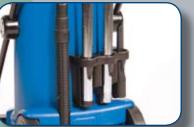

# Recover™ 12 w/Squeegee

Multi-use Wet/Dry Vacuum

Tough and versatile wet/dry cleaning.

- » Front-mounted squeegee offers more productive water pick-up
- » Mobile, all-purpose wet/dry vacuum for small to medium jobs and multiple locations.
- » Integrated handle ensures easy and comfortable transport.
- » Large rear wheels and front casters positioned for mobility and stability.
- » Complete with accessory holder including crevice tool and squeegee tool.
- » Large filter enables a constant high suction power and long working intervals without interruption.

#### Performance Features

squeegee attachement offers the

Rugged Chassis: large whe

Tank can be emptied into the drain using the easily accessible drain hose.

Convenient accessory holder for