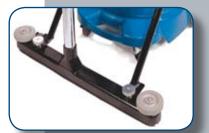

# Recover™ 12 w/Squeegee

Multi-use Wet/Dry Vacuum

Tough and versatile wet/dry cleaning.

- » Front-mounted squeegee offers more productive water pick-up
- » Mobile, all-purpose wet/dry vacuum for small to medium jobs and multiple locations.
- » Integrated handle ensures easy and comfortable transport.
- » Large rear wheels and front casters positioned for mobility and stability.
- » Complete with accessory holder including crevice tool and squeegee tool.
- » Large filter enables a constant high suction power and long working intervals without interruption.

#### Performance Features

squeegee attachement offers the

Rugged Chassis: large whe

Tank can be emptied into the drain using the easily accessible drain hose.

Convenient accessory holder for