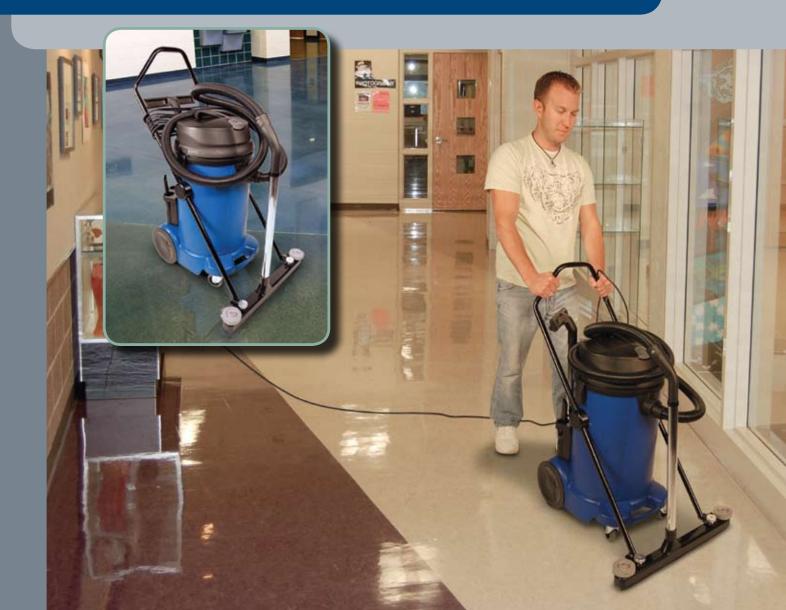

# Recover™ 12 w/Squeegee

Multi-use Wet/Dry Vacuum

Tough and versatile wet/dry cleaning.

- » Front-mounted squeegee offers more productive water pick-up
- » Mobile, all-purpose wet/dry vacuum for small to medium jobs and multiple locations.
- » Integrated handle ensures easy and comfortable transport.
- » Large rear wheels and front casters positioned for mobility and stability.
- » Complete with accessory holder including crevice tool and squeegee tool.
- » Large filter enables a constant high suction power and long working intervals without interruption.