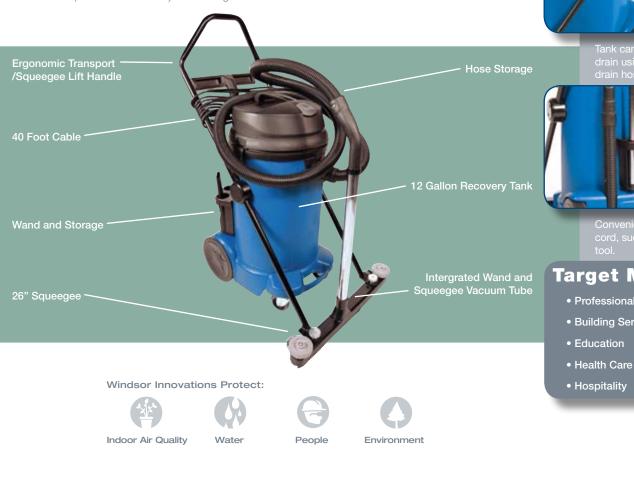

#### Performance Features

squeegee attachement offers the

Rugged Chassis: large whe

Tank can be emptied into the drain using the easily accessible drain hose.

Convenient accessory holder for

## **Target Markets:**

- Professional Carpet Cleaners
- Building Service Contractors