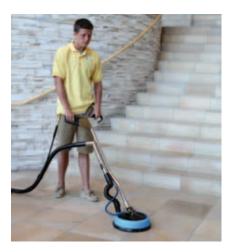

# Tile and Grout

200 C.F.M. 1200 P.S.I.

Auto Fill and Pump-out In tile cleaning mode, the M12 gives you 1200 P.S.I. of pressure to blast dirt and grime out of grout lines.

The automatic fill and automatic empty feature mean that you won't have to fill the unit with a bucket on those large jobs – saving you time and money.

#### **Spinner**

The Spinner® tile cleaning tool uses high pressure to simultaneously power wash and extract water from tile surfaces. Tough enough to tackle ceramics, stone, and even concrete surfaces.