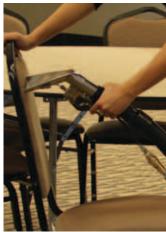

**Upholstery Tool** 8400 – A quality stainless steel upholstery and spotting tool.

**System Maintainer** – This solution keeps your pump, hoses, and heaters clean and running trouble free.