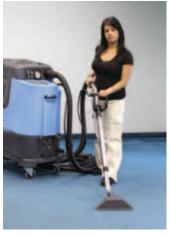

# **Carpet and Upholstery Cleaning**

200 C.F.M. 220 P.S.I. 200° Heat

With a 220 PSI Solution pump and 200° heater, this mode gives you the heat you need to break up tough grease and grime on carpets, upholstery, and more.

# ADD THE OPTIONAL ACCESSORIES YOU NEED FOR YOUR SPECIAL CIRCUMSTANCES:

EZ Glider
A high quality, dual jet, 12" carpet cleaning wand.

Hose Packages
8500 - 15' of 1.5" crushproof vacuum hose and 1/4" high pressure solution line.
8100 - 25' of 1.5" crushproof vacuum hose and 1/4" high pressure solution line.