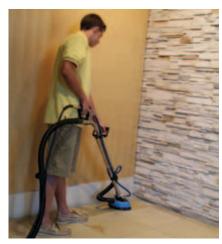

# Tile and Grout

200 C.F.M. 1200 P.S.I.

Auto Fill and Pump-out In tile cleaning mode, the M12 gives you 1200 P.S.I. of pressure to blast dirt and grime out of grout lines.

The automatic fill and automatic empty feature mean that you won't have to fill the unit with a bucket on those large jobs – saving you time and money.

## **Corner Spinner**

This mini version of the Spinner® is perfect for getting into corners and other tight spots.