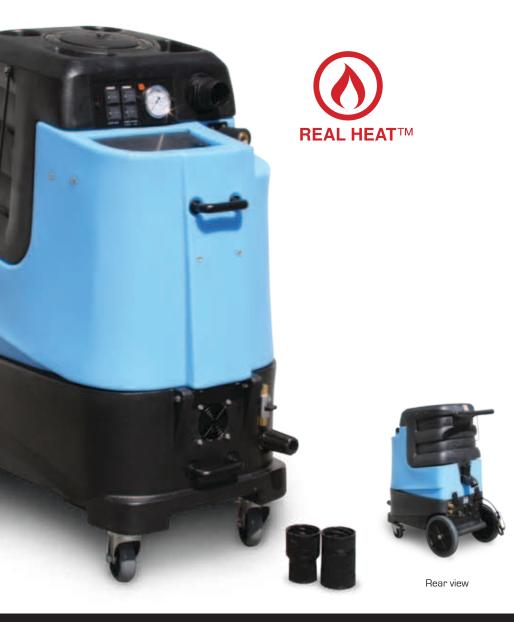

# **Carpet and Upholstery Cleaning**

200 C.F.M. 220 P.S.I. 200° Heat

With a 220 PSI Solution pump and 200° heater, this mode gives you the heat you need to break up tough grease and grime on carpets, upholstery, and more.

The on-board dual circuit indicator makes it easy to find the two separate circuits you need to run the unit. It's 15 gallon tanks give you maximum capacity to finish even the largest of jobs.

M-Series

The M-12 has two unique cleaning modes, to allow you to clean almost every surface in your building!

Large tank lids

Switch plate

Prime valve & pressure regulator