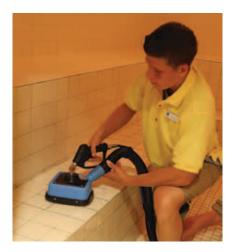

## **Counter Spinner**

The counter Spinner® allows you to clean counter-tops, walls, shower stalls, and more.