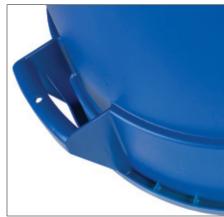

Lid notch secures lid to can

Holes in lid and handle allow you to securely attach lid to can

Sturdy Comfort Curve<sup>™</sup> handle; support ribbing on can rim for added strength