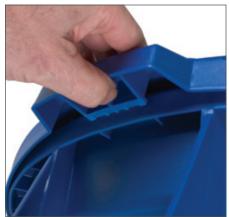

Lid notch secures lid to can

Holes in lid and handle allow you to securely attach lid to can

Sturdy Comfort Curve<sup>™</sup> handle; support ribbing on can rim for added strength