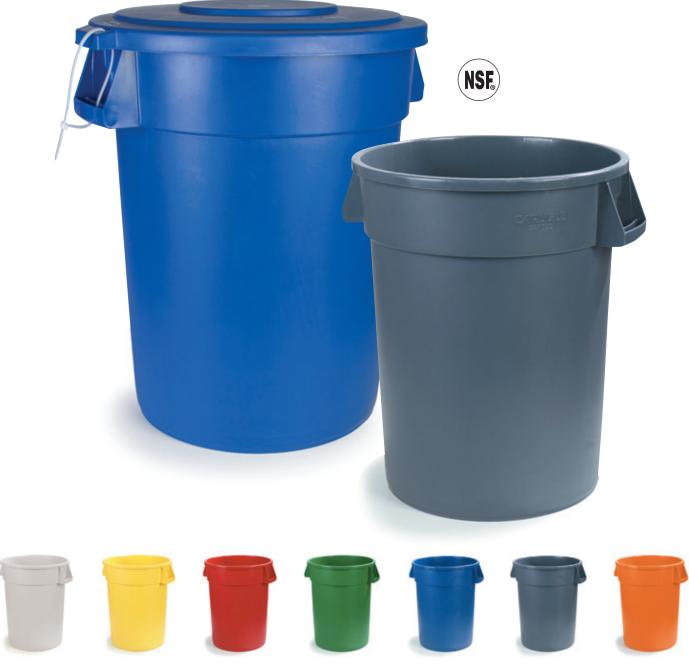

## **Heavy-Duty Waste Containers**

Most cans available in White(02), Black(03), Yellow(04), Red(05), Green(09), Blue(14), Gray(23), Orange(24)

For more information please contact your local sales representative

## **Durable Bronco<sup>™</sup> Waste Containers**

- Bronco containers durable features allow our can to outlast the competition
- Heavy-duty construction with double-reinforced stress ribs; drag skids for durability
- NSF Std 21 meets the criteria for Thermoplastic Refuse Containers
- NSF Std 2 meets the criteria for food contact and cleanability
- Custom hot stamping is also available; contact your local Carlisle Sales Representative or your Customer Service Representative for more information
- For a complete list of Bronco Waste Containers see our online catalog at wwww.carlislefsp.com