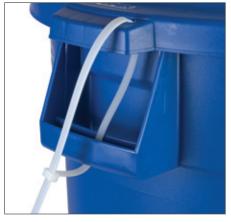

Lid notch secures lid to can

Holes in lid and handle allow you to securely attach lid to can

Sturdy Comfort Curve<sup>™</sup> handle; support ribbing on can rim for added strength