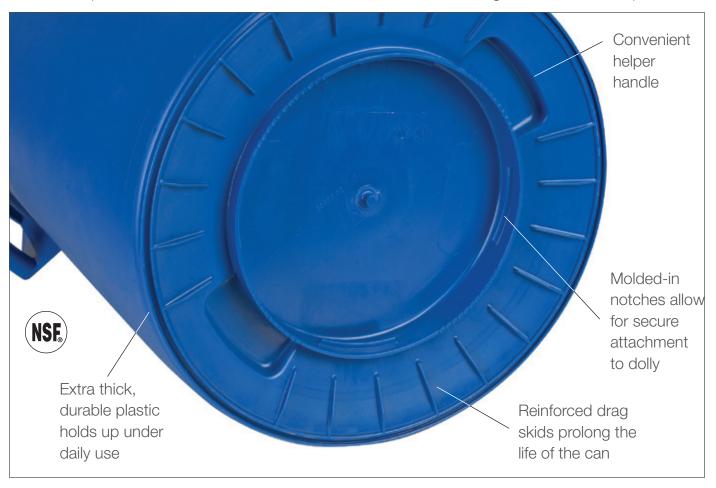

## Bronco<sup>™</sup> Durability

## **Durable Bronco<sup>™</sup> Waste Containers**

- Bronco containers durable features allow our can to outlast the competition
- Heavy-duty construction with double-reinforced stress ribs; drag skids for durability
- NSF Std 21 meets the criteria for Thermoplastic Refuse Containers
- NSF Std 2 meets the criteria for food contact and cleanability
- Custom hot stamping is also available; contact your local Carlisle Sales Representative or your Customer Service Representative for more information
- For a complete list of Bronco Waste Containers see our online catalog at wwww.carlislefsp.com