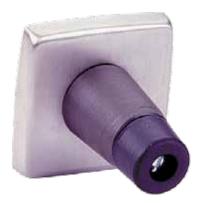

## SURFACE-MOUNTED DOOR BUMPER

B-687 B-6877

## **MATERIALS:**

Post — Black nylon.

Bumper — Black neoprene.

Base — 18-8 S, type-304, 22-gauge (0.8mm) stainless steel.