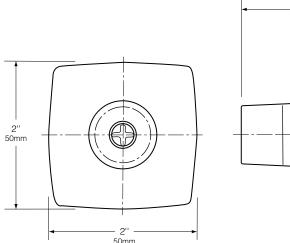

## **MATERIALS:**

Post — Black nylon.

Bumper — Black neoprene.

Base — 18-8 S, type-304, 22-gauge (0.8mm) stainless steel.