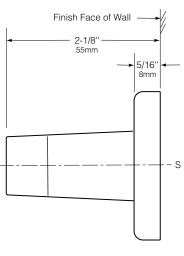

## **INSTALLATION:**

Mount unit on wall with sheet-metal screw furnished by manufacturer at point indicated by an S.