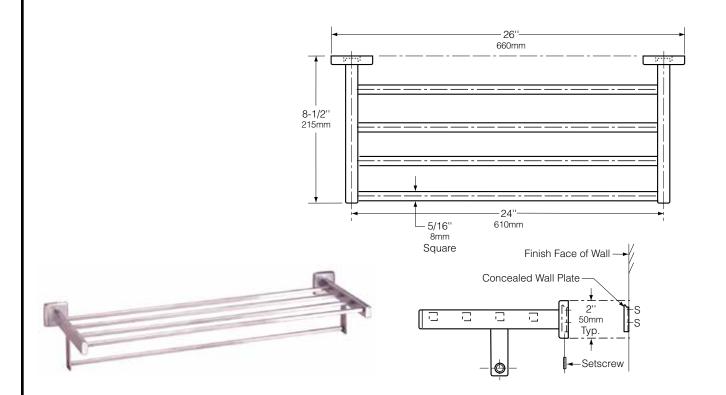

## SURFACE-MOUNTED TOWEL SHELF WITH TOWEL BAR

**B-676** 

## **MATERIALS:**

**Flanges and Support Arms (2)** — 18-8 S, type-304, 22-gauge (0.8mm) stainless steel. Each flange has concealed, 16-gauge (1.6mm) stainless steel mounting bracket. All-welded construction. Secured to wall plates with stainless steel setscrews.

Concealed Wall Plates (2) — 18-8 S, type-304, 16-gauge (1.6mm) stainless steel.

**Shelf and Towel Bar** — 18-8 S, type-304, heavy-gauge stainless steel. Seamless, 5/16" (8mm) square tubing.

## **INSTALLATION:**

To remove concealed wall plates from back of flanges and mounting brackets, loosen setscrews. Mount each wall plate so prongs are at top; secure with two  $\#8 \times 1-1/2$ " (4.2 x 38mm) sheet-metal screws (not furnished) at points indicated by an *S*. Engage mounting brackets onto prongs of wall plates, then secure into position by tightening setscrews at bottom of flanges.

Note: Center-to-center of concealed wall plates must be within 1/16" (1.6mm) of the bar length dimension.

For plaster or dry wall construction, provide concealed backing to comply with local building codes, then secure unit with sheet-metal screws (not furnished). For other wall surfaces, provide fiber plugs or expansion shields for use with sheet-metal screws, or provide 1/8" (3mm) toggle bolts or expansion bolts.