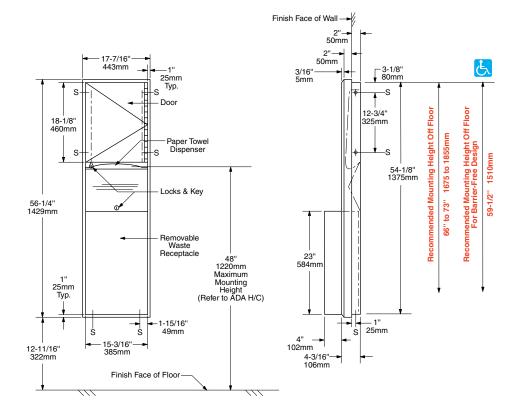

# ClassicSeries® SEMI-RECESSED CONVERTIBLE PAPER TOWEL DISPENSER AND WASTE RECEPTACLE

**B-3942** 

Rough Wall Opening 16" (406mm) wide 54-3/4" (1390mm) high 2-1/4" (57mm) minimum recessed depth

# **INSTALLATION:**

Provide framed rough wall opening 16" wide x 54-3/4" high ( $406 \times 1390$ mm). Minimum recessed depth required to finish face of wall is 2" (51mm). Allow clearance for construction features that may protrude into rough wall opening from opposite wall. Coordinate with mechanical engineer to avoid pipes, vents, and conduits. If unit projects above top of wainscot, provide aluminum channel or other filler to eliminate gap between skirt and finish face of wall. Mount unit in wall opening with shims between framing and cabinet at all points indicated by an S, then secure unit with  $8 \times 1-1/4$ " ( $4.2 \times 32$ mm) sheet-metal screws (not furnished).